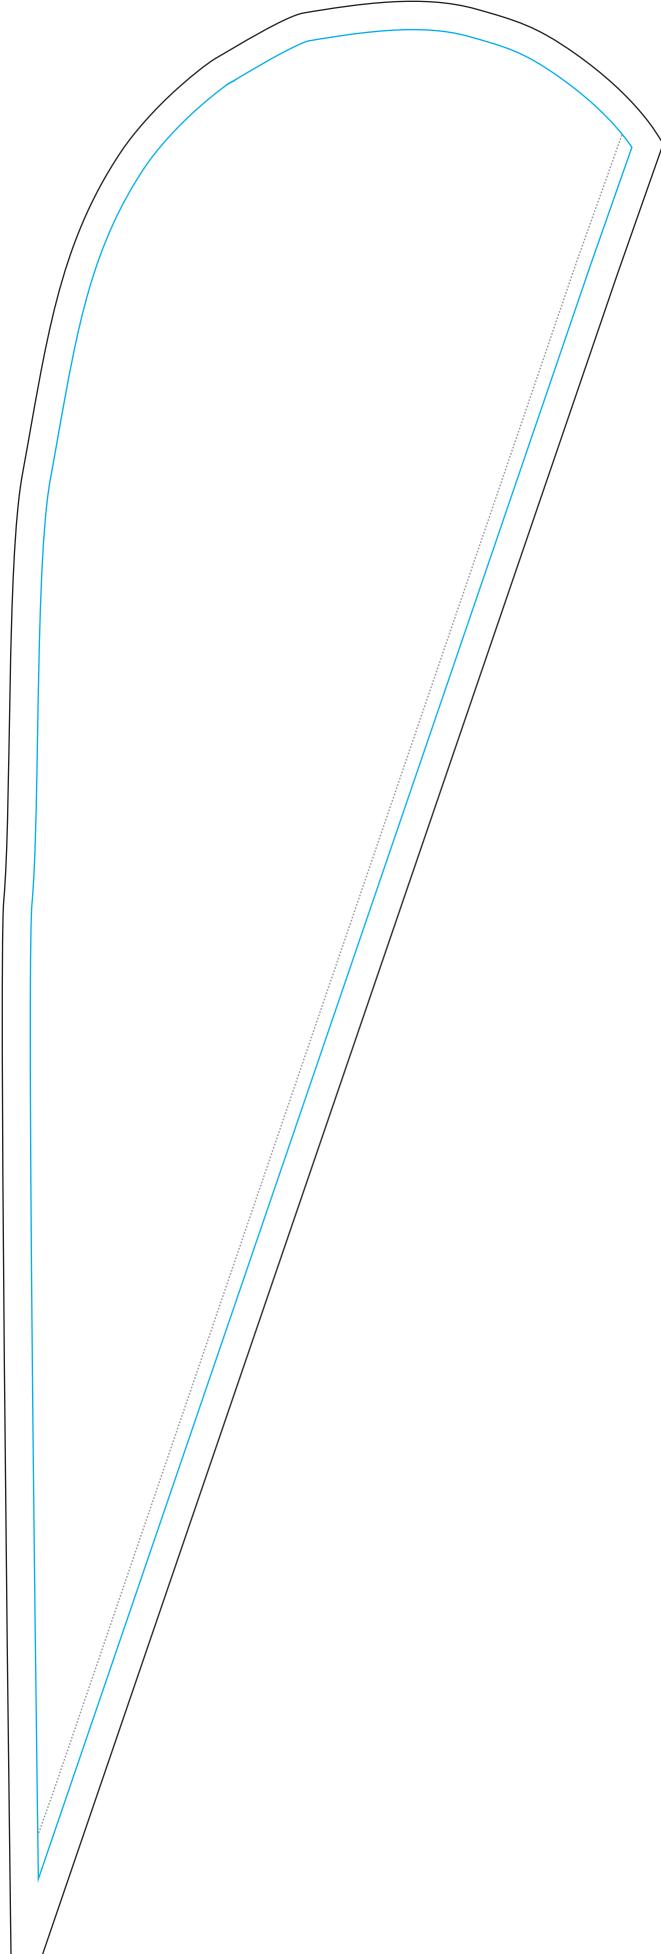

## **Product Specifics**

Total area (includes bleed): 698mm (w) x 2067mm (h)

Visual area 636 (w) x 2067 (h) mm

Please keep all key design elements clear of pole pockets.

Blue solid line indicates safe visible area. Please keep all key design elements and text within this space avoiding stitch lines