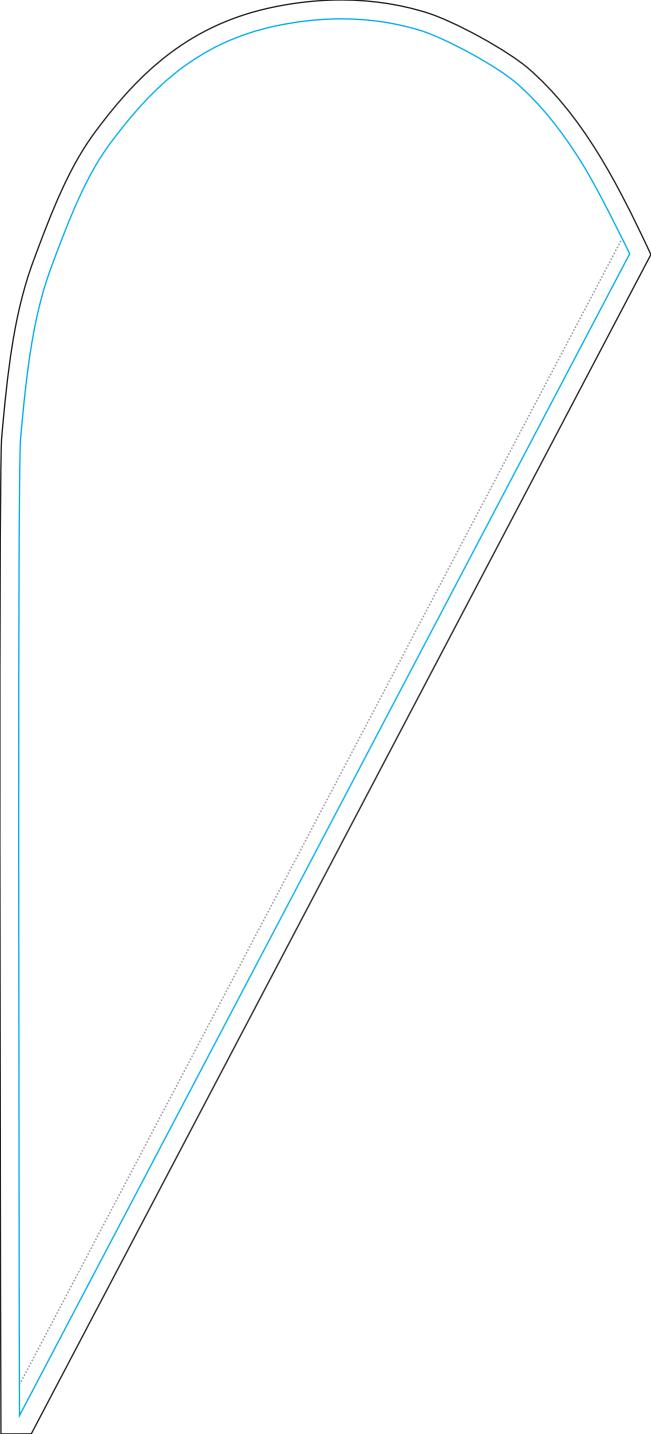

## **Product Specifics**

Total area (includes bleed): 687mm (w) x 1517mm (h)

Visual area 645 (w) x 1477 (h) mm

Please keep all key design elements clear of pole pockets.

Blue solid line indicates safe visible area. Please keep all key design elements and text within this space avoiding stitch lines