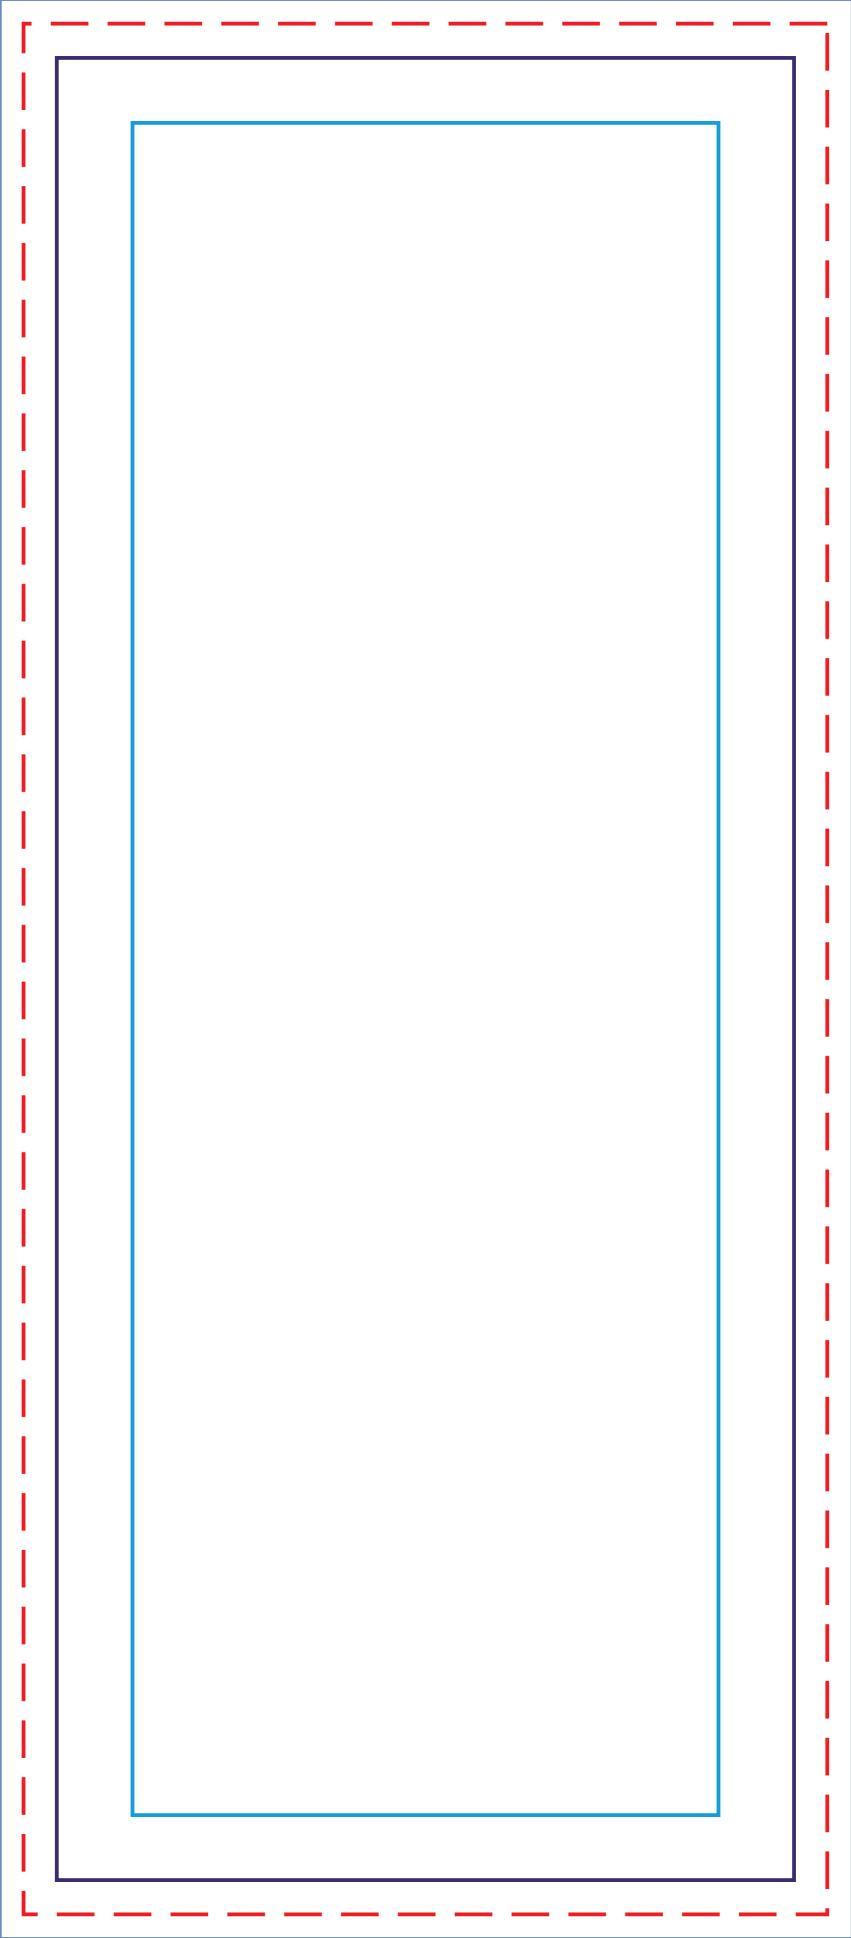

## **Product Specifics**

Total area (includes bleed): 900mm (w) x 2050mm (h)

Visual area 850 (w) x 2000 (h) mm

Please keep all key design elements clear of pole pockets.

Blue solid line indicates safe visible area. Please keep all key design elements and text within this space.